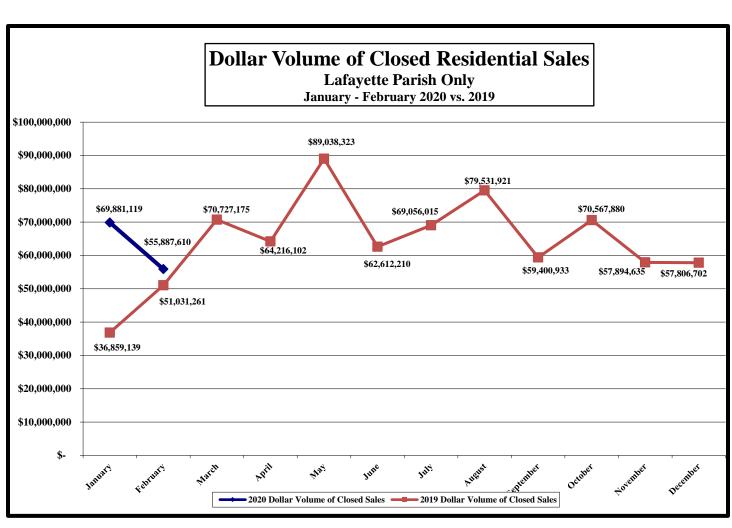

| New Const.                                                                                                         | <b>Re-sales</b>                                                                                                                                                                    |                                                                                                                                                  |                                                                                                                  |                |               |             |      |  |  |  |
|--------------------------------------------------------------------------------------------------------------------|------------------------------------------------------------------------------------------------------------------------------------------------------------------------------------|--------------------------------------------------------------------------------------------------------------------------------------------------|------------------------------------------------------------------------------------------------------------------|----------------|---------------|-------------|------|--|--|--|
| 2/20: \$16,324,977<br>2/19: \$12,250,052                                                                           | \$39,562,633<br>\$38,781,209                                                                                                                                                       | Dollar Volume of Closed Residential Sales, February 2020: \$55,887,610<br>Dollar Volume of Closed Residential Sales, February 2019: \$51,031,261 |                                                                                                                  |                |               |             |      |  |  |  |
| +33.26%                                                                                                            | +02.01%                                                                                                                                                                            | (% cha                                                                                                                                           | (% change for February: +09.52%)                                                                                 |                |               |             |      |  |  |  |
| New Const.                                                                                                         | <b>Re-sales</b>                                                                                                                                                                    | (% chang                                                                                                                                         | (% change from January 2020: -20.02%)                                                                            |                |               |             |      |  |  |  |
| <b>'20: \$32,747,332</b>                                                                                           | \$93,021,397                                                                                                                                                                       | Cumulative total January – February 2020: \$125,768,729                                                                                          |                                                                                                                  |                |               |             |      |  |  |  |
| <b>'19: \$22,185,112</b>                                                                                           | \$65,705,288                                                                                                                                                                       | Cumulative total January – February 2019: \$ 87,890,400                                                                                          |                                                                                                                  |                |               |             |      |  |  |  |
| +47.61%                                                                                                            | +41.57%                                                                                                                                                                            | (% cu                                                                                                                                            | (% cumulative change: +43.10%)                                                                                   |                |               |             |      |  |  |  |
| <b>'20: \$253,855</b>                                                                                              | \$224,147                                                                                                                                                                          | Average Sale P                                                                                                                                   | rice. January -                                                                                                  | February 2020: | \$231.192     |             |      |  |  |  |
| <b>'19: \$257,966</b>                                                                                              | \$202,170                                                                                                                                                                          |                                                                                                                                                  | Average Sale Price, January - February 2020: \$231,192<br>Average Sale Price, January - February 2019: \$213,845 |                |               |             |      |  |  |  |
| -01.59%                                                                                                            | +10.87%                                                                                                                                                                            |                                                                                                                                                  | (% change in Average Sale Price: +08.11%)                                                                        |                |               |             |      |  |  |  |
| <b>'20: \$215,000</b>                                                                                              | \$185,000                                                                                                                                                                          | Median Sold Pr                                                                                                                                   | ice Ianuary_                                                                                                     | February 2020  | • \$194 500   |             |      |  |  |  |
| <b>'19: \$223,750</b>                                                                                              | \$175,000                                                                                                                                                                          | Median Sold Price, January – February 2020: \$194,500<br>Median Sold Price, January – February 2019: \$186,000                                   |                                                                                                                  |                |               |             |      |  |  |  |
| -03.91%                                                                                                            | +05.71%                                                                                                                                                                            | (% change in Median Sold Price: +04.57%)                                                                                                         |                                                                                                                  |                |               |             |      |  |  |  |
| <b>'20: 99.49%</b>                                                                                                 | 95.85%                                                                                                                                                                             | % of List Price                                                                                                                                  | to Sale Price I                                                                                                  | anuary - Fehru | 19rv 2020+ 96 | 77%         |      |  |  |  |
| <b>'19: 99.43%</b>                                                                                                 | 20: 99.49%   95.65%     '19: 99.43%   96.49%     % of List Price to Sale Price, January - February 2020: 96.77%     % of List Price to Sale Price, January - February 2019: 97.21% |                                                                                                                                                  |                                                                                                                  |                |               |             |      |  |  |  |
| <b>Current Sales Com</b>                                                                                           | pared to Past Ye                                                                                                                                                                   | ars: <u>2013</u>                                                                                                                                 | 2014                                                                                                             | 2015           | <u>2016</u>   | <u>2017</u> | 2018 |  |  |  |
| (2020 Lafayette Parish dollar volume \$86,411,699 \$85,875,506 \$95,138,770 \$85,058,730 \$90,671,735 \$95,401,371 |                                                                                                                                                                                    |                                                                                                                                                  |                                                                                                                  |                |               |             |      |  |  |  |
| as compared to pri                                                                                                 | as compared to prior years) +45.55% +46.45% +32.20% +47.86% +38.71% +31.83%                                                                                                        |                                                                                                                                                  |                                                                                                                  |                |               |             |      |  |  |  |
|                                                                                                                    |                                                                                                                                                                                    |                                                                                                                                                  | 4                                                                                                                |                |               |             |      |  |  |  |