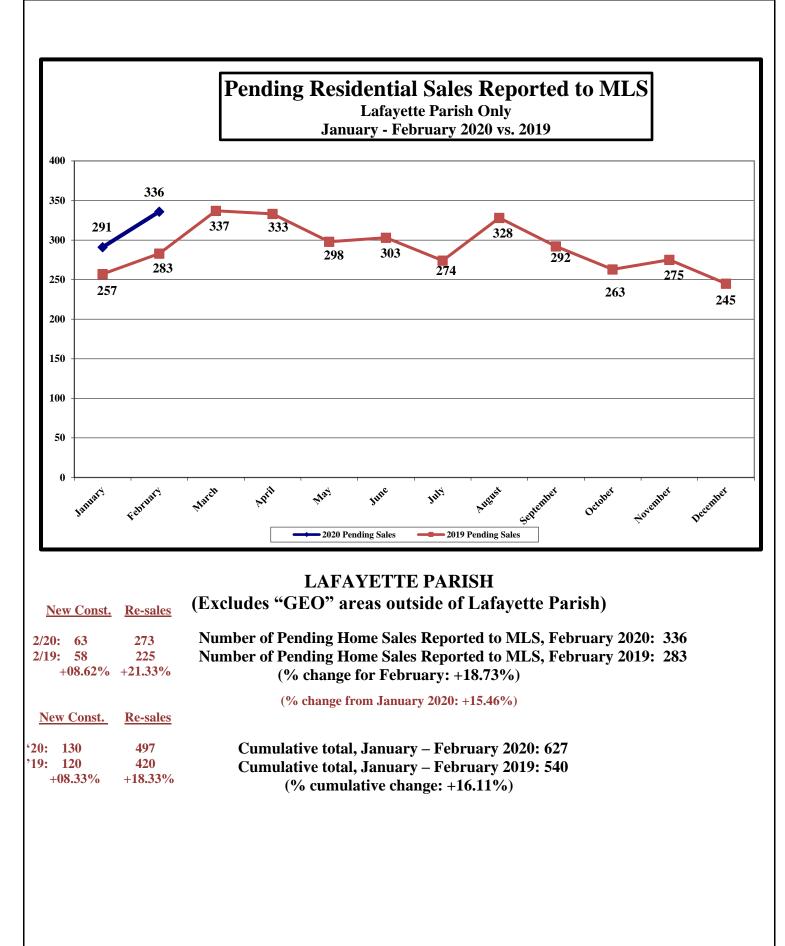

# LAFAYETTE PARISH

| (Excludes "GEO' | ' areas outside of I | Lafayette Parish) |
|-----------------|----------------------|-------------------|
|-----------------|----------------------|-------------------|

#### ALL "GEO" AREAS/PARISHES (Includes "GEO" areas outside of Lafayette Parish)

<u>Outside Lafayette</u> <u>Parish</u>

Feb '20: 189 Feb '19: 177 (% chg: +06.78%)

Number of Pending Home Sales Reported to MLS, February 2020: 525 Number of Pending Home Sales Reported to MLS, February 2019: 460 (% change for February: +14.13%)

(% change from January 2020: +09.60%)

\*20: 377
\*19: 354
(% chg: +06.50%)
Cumulative total, January – February 2020: 1,004
Cumulative total, January – February 2019: 894
(% cumulative change: +12.30%)