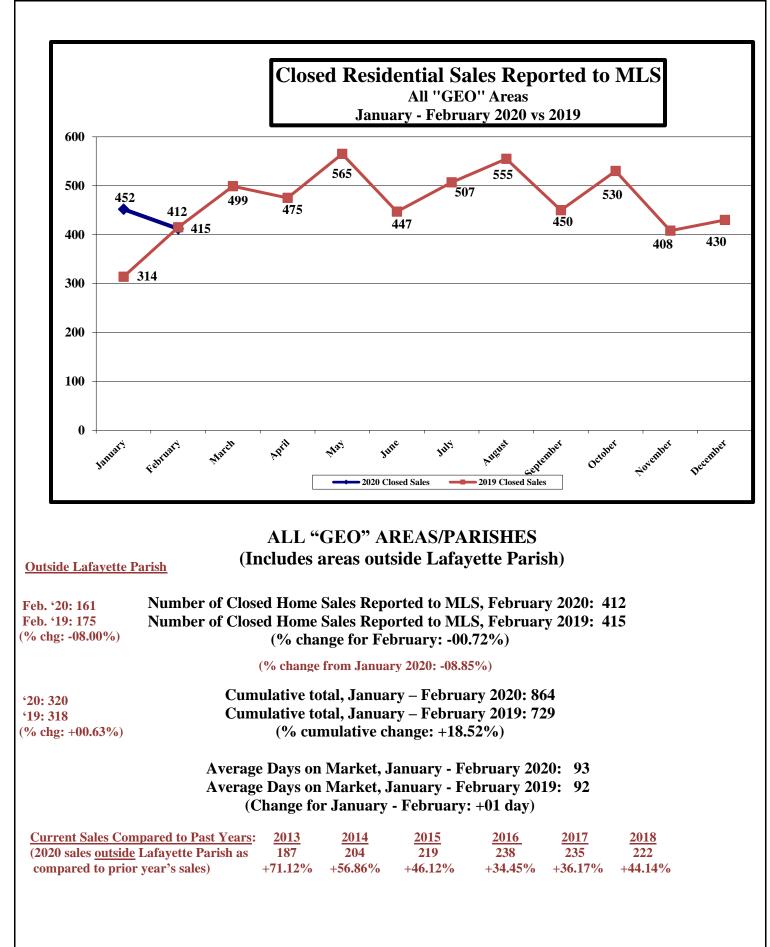

#### ALL "GEO" AREAS/PARISHES (Includes "GEO" areas outside of Lafayette Parish)

<u>Outside Lafayette</u> <u>Parish</u>

Feb '20: 189 Feb '19: 177 (% chg: +06.78%)

Number of Pending Home Sales Reported to MLS, February 2020: 525 Number of Pending Home Sales Reported to MLS, February 2019: 460 (% change for February: +14.13%)

(% change from January 2020: +09.60%)

\*20: 377
\*19: 354
(% chg: +06.50%)
Cumulative total, January – February 2020: 1,004
Cumulative total, January – February 2019: 894
(% cumulative change: +12.30%)