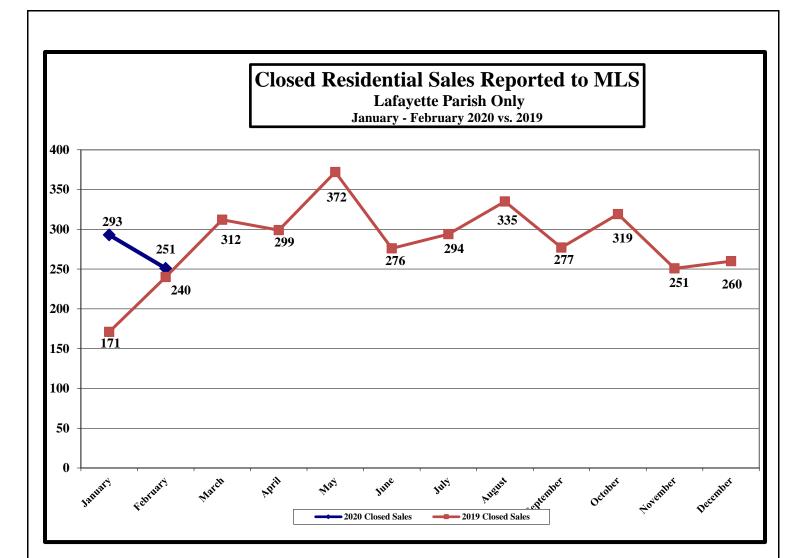

# LAFAYETTE PARISH (Excludes "GEO" areas outside Lafayette Parish)

| <u>New Const.</u><br>2/20: 64<br>2/19: 47<br>+36.17% | 2/20: 641872/19: 47193Number of Closed Home Sales Reported to MLS, February: 2020: 24 |                                                     |                               |                               |                               |                               |                               |  |  |
|------------------------------------------------------|---------------------------------------------------------------------------------------|-----------------------------------------------------|-------------------------------|-------------------------------|-------------------------------|-------------------------------|-------------------------------|--|--|
| <u>New Const.</u>                                    | <u>Re-sales</u>                                                                       | (% change from January 2020: -14.33%)               |                               |                               |                               |                               |                               |  |  |
| '20: 129                                             | 415                                                                                   | Cumulative total, January – February 2020: 544      |                               |                               |                               |                               |                               |  |  |
| '19: 86                                              | 325                                                                                   | Cumulative total, January – February 2019: 411      |                               |                               |                               |                               |                               |  |  |
| +50.00%                                              | +27.69%                                                                               | (% cumulative change: +32.36%)                      |                               |                               |                               |                               |                               |  |  |
| *20: 116 days                                        | 76 days                                                                               | Average Days on Market, January – February 2020: 86 |                               |                               |                               |                               |                               |  |  |
| *19: 94 days                                         | 84 days                                                                               | Average Days on Market, January – February 2019: 86 |                               |                               |                               |                               |                               |  |  |
| +22 days                                             | -08 days                                                                              | (Change for January - February: N/C)                |                               |                               |                               |                               |                               |  |  |
| <u>Current Sales</u><br>(2020 Lafayer<br>Compared to | tte Parish sal                                                                        |                                                     | <u>2014</u><br>416<br>+30.77% | <u>2015</u><br>428<br>+27.10% | <u>2016</u><br>390<br>+39.49% | <u>2017</u><br>450<br>+20.89% | <u>2018</u><br>420<br>+29.52% |  |  |