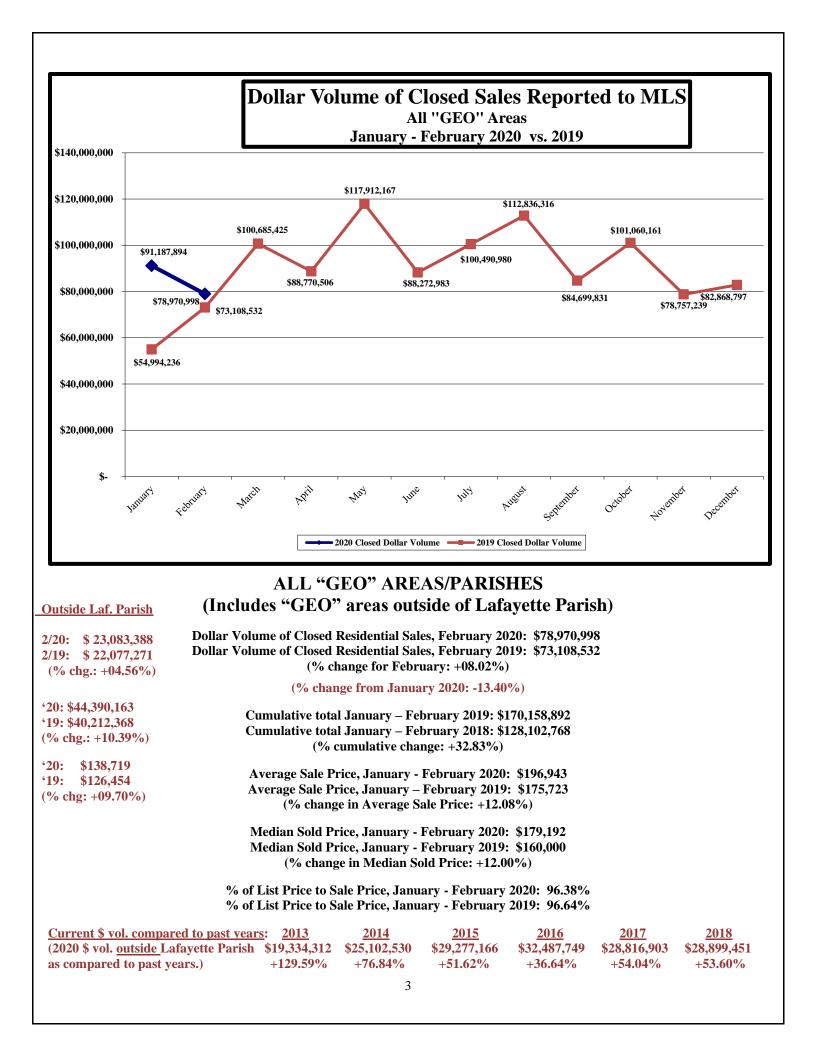

### ALL "GEO" AREAS/PARISHES (Includes "GEO" areas outside of Lafayette Parish)

Dollar Volume of Pending Home Sales, February 2020: \$101,223,135 Dollar Volume of Pending Home Sales, February 2019: \$86,213,134 (% change for February: +17.41%)

(% change from January 2020: +03.88%)

Cumulative total, January – February 2020: \$198,661,119 Cumulative total, January – February 2019: \$167,076,443 (% cumulative change: +18.90%)