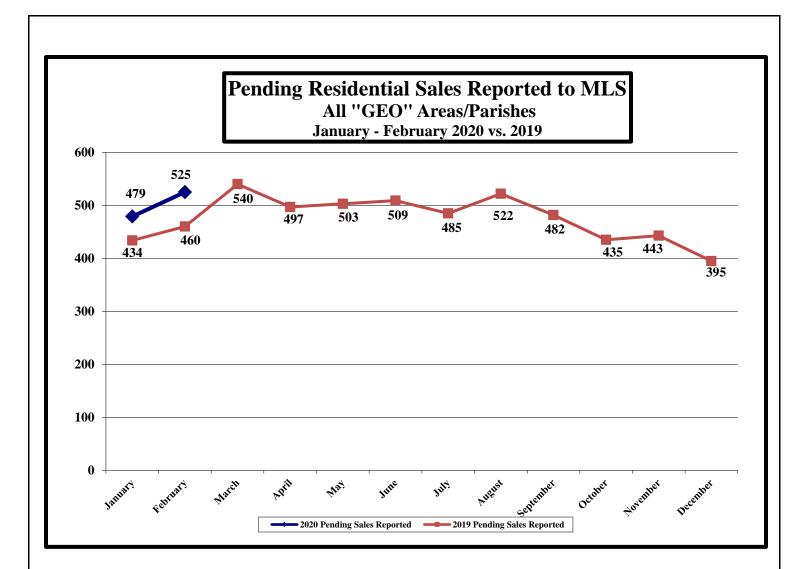

#### ALL "GEO" AREAS/PARISHES (Includes "GEO" areas outside of Lafayette Parish)

<u>Outside Lafayette</u> <u>Parish</u>

Feb '20: 189 Feb '19: 177 (% chg: +06.78%)

Number of Pending Home Sales Reported to MLS, February 2020: 525 Number of Pending Home Sales Reported to MLS, February 2019: 460 (% change for February: +14.13%)

(% change from January 2020: +09.60%)

\*20: 377
\*19: 354
(% chg: +06.50%)
Cumulative total, January – February 2020: 1,004
Cumulative total, January – February 2019: 894
(% cumulative change: +12.30%)