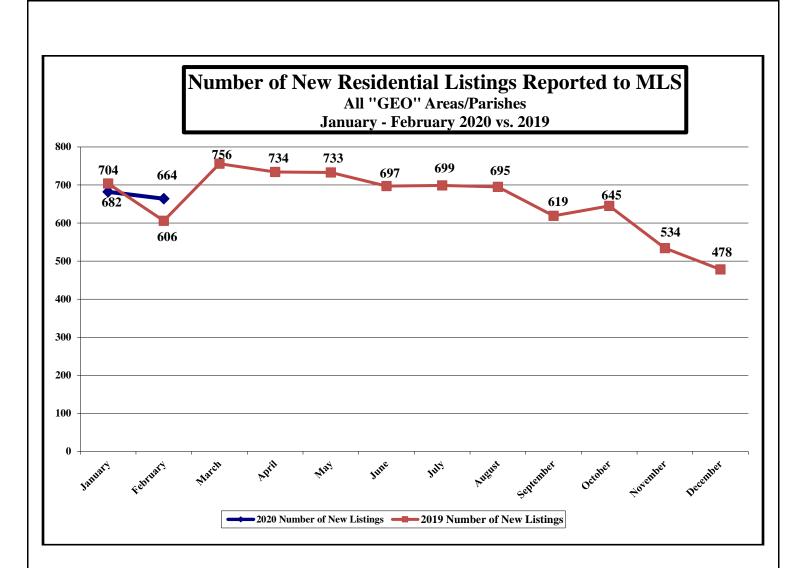

#### **ALL "GEO" AREAS/PARISHES Outside Lafayette Parish**

(Includes "GEO" areas outside of Lafayette Parish)

Number of New Residential Listings Reported to MLS, February 2020: 664 Number of New Residential Listings Reported to MLS, February 2019: 606 (% chg: -01.48%) (% change for February: (+09.57%)

(% change from January 2020: -02.64%)

| <b>'20: 548</b>  | Cumulative total, January – February 2020: 1,346 |
|------------------|--------------------------------------------------|
| <b>'19: 559</b>  | Cumulative total, January – February 2019: 1,310 |
| (% chg: -01.97%) |                                                  |
|                  | (% cumulative change: +02.75%)                   |