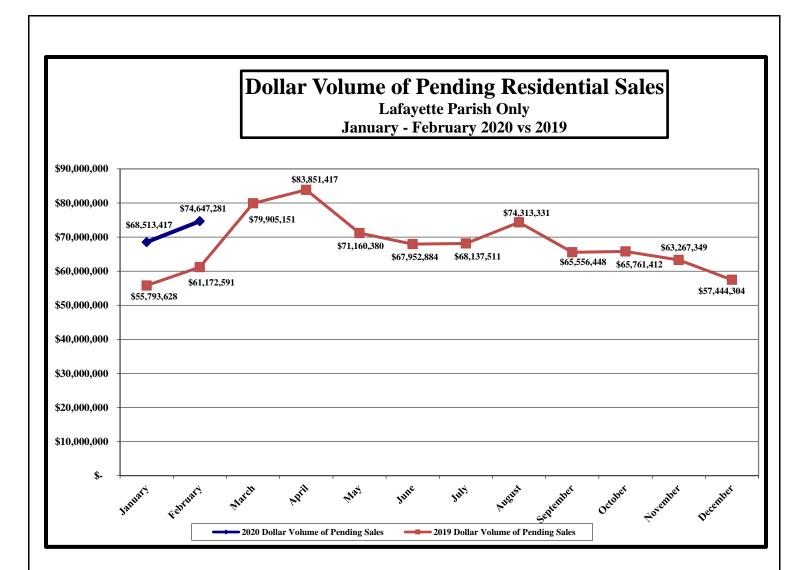

#### LAFAYETTE PARISH (Excludes "GEO" areas outside of Lafayette Parish)

Dollar Volume of Pending Home Sales, February 2020: \$74,647,281 Dollar Volume of Pending Home Sales, February 2019: \$61,172,591 (% change for February: +22.03%)

(% change from January 2020: +08.95%)

Cumulative total, January – February 2020: \$143,160,698 Cumulative total, January – February 2019: \$116,966,219 (% cumulative change: +22.39%)