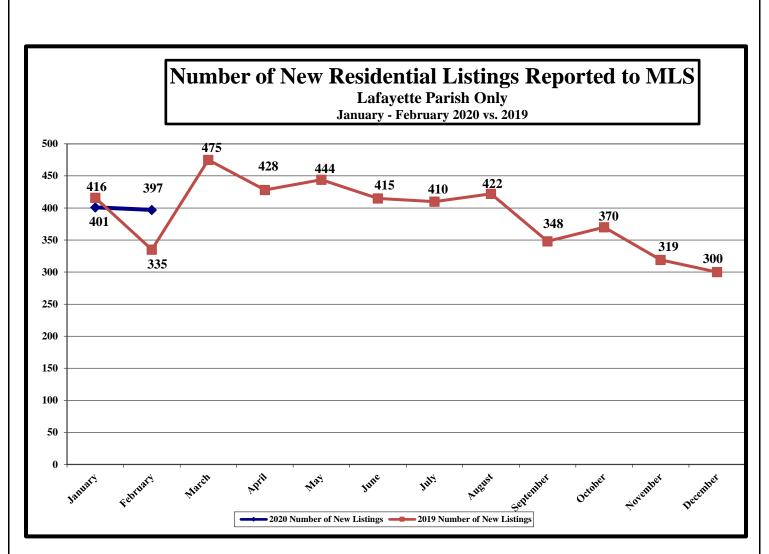

### LAFAYETTE PARISH (Excludes "GEO" areas outside of Lafayette Parish)

| <u>New Const.</u><br>2/20: 96<br>2/19: 52<br>+84.62%                                        | <u>Re-sales</u><br>301<br>283<br>+06.36% | Number of New Residential Listings Reported to MLS, February 2020: 397<br>Number of New Residential Listings Reported to MLS, February 2019: 335<br>(% change for February: +18.51%)<br>(% change from January 2020: -01.00%)<br>Cumulative total, January – February 2020: 798<br>Cumulative total, January – February 2019: 751<br>(% cumulative change: +06.26%) |                                                |                                         |                                         |                                         |                                         |                                         |                              |
|---------------------------------------------------------------------------------------------|------------------------------------------|---------------------------------------------------------------------------------------------------------------------------------------------------------------------------------------------------------------------------------------------------------------------------------------------------------------------------------------------------------------------|------------------------------------------------|-----------------------------------------|-----------------------------------------|-----------------------------------------|-----------------------------------------|-----------------------------------------|------------------------------|
| *20: 173<br>*19: 123<br>+40.65%                                                             | 625<br>628<br>-00.48%                    |                                                                                                                                                                                                                                                                                                                                                                     |                                                |                                         |                                         |                                         |                                         |                                         |                              |
| <u>Comparison to H</u><br>#New Listings Ta<br># Sold<br>Ratio – New List<br>2020 % +/- over | ıken                                     | 2013<br>654<br>413<br>1.58:1<br>+22.02%                                                                                                                                                                                                                                                                                                                             | <u>2014</u><br>705<br>416<br>1.69:1<br>+13.19% | 2015<br>732<br>428<br>1.71:1<br>+09.02% | 2016<br>804<br>390<br>2.06:1<br>-00.75% | 2017<br>783<br>450<br>1.74:1<br>+01.92% | 2018<br>799<br>420<br>1.90:1<br>-00.13% | 2019<br>751<br>411<br>1.83:1<br>+06.26% | 2020<br>798<br>544<br>1.47:1 |