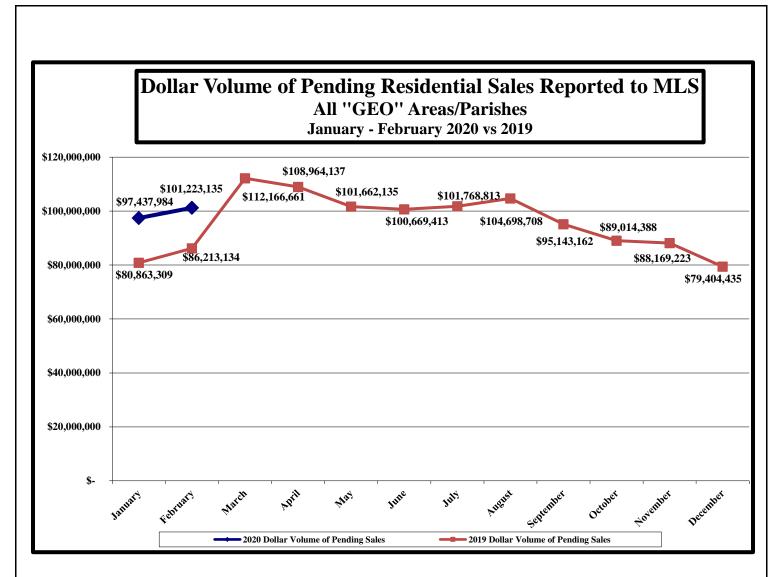

### ALL "GEO" AREAS/PARISHES (Includes "GEO" areas outside of Lafayette Parish)

Dollar Volume of Pending Home Sales, February 2020: \$101,223,135 Dollar Volume of Pending Home Sales, February 2019: \$86,213,134 (% change for February: +17.41%)

(% change from January 2020: +03.88%)

Cumulative total, January – February 2020: \$198,661,119 Cumulative total, January – February 2019: \$167,076,443 (% cumulative change: +18.90%)